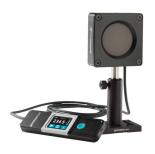

#### PRONTO-250 & PRONTO-250-PLUS

10 mW - 250 W Instantaneous measurements Touchscreen controls