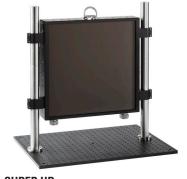

# HP

3 W - 15,000 W 60, 100 and 125 mm

T 418.651.8003 | F 418.651.1174 | info@gentec-eo.com

SUPER HP

Up to 100,000 W Custom size, up to 400 mm