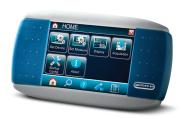

software.



# CUSTOMIZED PRODUCTS & OEM APPLICATIONS

After more than 45 years in the laser beam measurement business, we have developed many customized solutions, sometimes for very unusual applications. Whether your project is big or small, do not hesitate to send us your requests, we will listen to your needs.



## TRACEABLE CALIBRATION

At Gentec-EO we use only Gold Calibration standards, guaranteeing our customers the best accuracy on the market. We also offer our in-house calibration expertise to customers outside the laser market so do not hesitate to bring us all your calibration needs.

TO CALIBRATION

# **VERTICAL INTEGRATION**







# TO MANUFACTURING





# NST Traceable



POWER DETECTORS

**OEM DETECTORS** 

# OUR PRODUCTS

# **DISPLAYS & PC INTERFACES**

# **DISPLAYS**



#### **MAESTRO**

Display for all detectors Touchscreen controls



### **TUNER**

Display for power detectors Super-fast tuning needle



## UNO

Display for power detectors Economic model

# PC INTERFACES



#### **U-LINK & S-LINK**

PC interface for all detectors 1 or 2 channels USB, RS-232 or Ethernet output



#### **INTEGRA**

Integrated PC interface Available with all detectors USB or RS-232 output

# **WIRELESS**



#### BLU

Integrated wireless interface Available with power detectors Connect to smartphone, tablet or PC

# **ENERGY DETECTORS**

# ALL ENERGY LEVELS

Available with integra



# QE-B

50 nJ - 4 mJ 8 mm Very low noise level

# Available with integra



#### QE

 $0.7 \, \mu J \, - 250 \, J$  12, 25, 50, 65 and 95 mm

# **ULTRAFAST**



#### MACH<sub>6</sub>

200 kHz