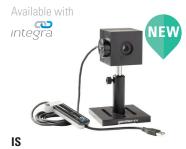

#### **INTEGRA**

Integrated PC interface Available with all detectors USB or RS-232 output

# LOW POWER

Available with integra

# **XLP12** 0.5 μW - 3 W

12 mm Ø

\_\_\_\_