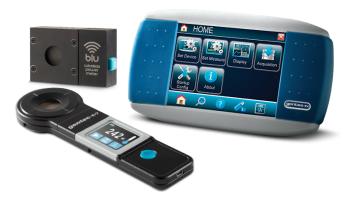

#### **MAESTRO**

Display for all detectors Touchscreen controls

#### BLU

Integrated wireless interface Available with power detectors Connect to smartphone, tablet or PC