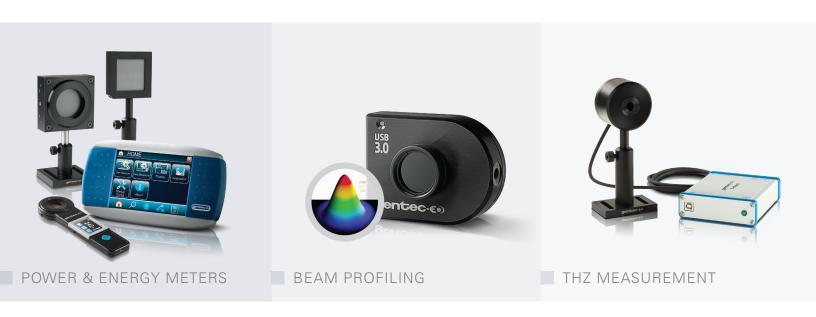

#### LASER POWER & ENERGY METERS

We have the most complete range of laser measurement products in the industry. Our energy detectors cover from just a few fJ to several kJ and our power detectors span a wide range, from a few pW to tens of kW.

# **BEAM PROFILING**

Measuring the power or energy of your laser is not always sufficient. If you need to know more about your beam diameter, intensity profile and divergence we have a full range of beam profilers, including cameras and scanning systems.

#### THZ MEASUREMENT

We are proud to offer an extensive line of power and energy detectors for the terahertz spectrum. Our product line features easy plug-and-play solutions and complete application software.