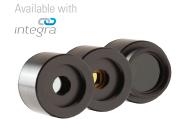

# **OEM DETECTORS**

# 4 LEVELS OF INTEGRATION

## Sensor only

Thermal sensor disk External PCB available

#### **Detector only**

Complete sensor head with cooling Analog signal output

#### **Detector with PCB**

Complete sensor head with cooling Digital signal output

All-in-one detector + meter

Complete measurement system Digital signal output

CUSTOMIZE: Dimensions, mounting holes, cable length, connectors, serial commands... Simply tell us what you need!