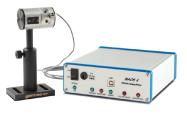

# **ULTRAFAST**

#### MACH<sub>6</sub>

200 kHz pulse-to-pulse The fastest on the market!

**PHOTODETECTORS** 