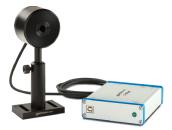

## POWER DETECTORS

# integra biu

MID TO HIGH POWER

UP-H

1 mW - 2,500 W 10, 12, 17, 19, 25 and 55 mm Ø

Vast selection of off-the-shelf solutions designed to fit your measurement needs:

- **Aperture size**Fits with your beam size

# HIGH DAMAGE TRESHOLDS

Available with

**UP-W** 

1 mW - 50 W 19 and 50 mm Ø  $100 \text{ kW/cm}^2$ 

Available with

**NEW** 

#### **UP-QED**

4 mW - 300 W 16 and 52 mm Ø 100 kW/cm², 300 J/cm²