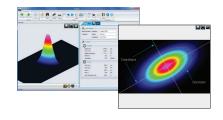

# Intuitive software

Easy to navigate interface with many displays and control features: 2D, 3D and XY displays, background subtraction function, Gaussian fit, M<sup>2</sup> calculation and more

T 418.651.8003 | F 418.651.1174 | info@gentec-eo.com

#### **BEAMAGE-M2**

Automated laser beam quality measurement 50 mm apertures Flexible & intuitive software

WWW.GENTEC-EO.COM