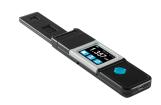

#### BLU

Integrated wireless interface Available with power detectors Connect to smartphone, tablet or PC